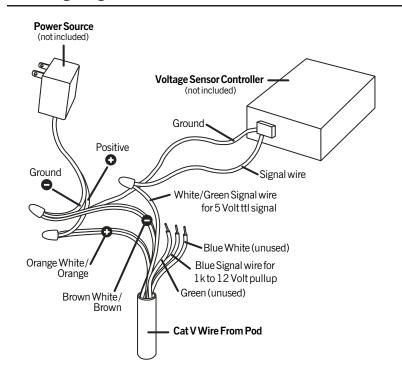

# Wiring Diagram for Motion Sensor

#### Power supply and voltage sensor control not included.

- 1. Attach the +12 V from the power supply to the Orange white and orange wire pair.
- 2. Attach the ground from the power supply to the brown white and brown wire pair.
- 3. Attach the ground from the voltage sensor controller to the brown and white wire pair also.
- 4. Attach the signal wire to the white/green single wire.
- 5 Volt ttl signal (White/Green Signal wire)
  - 0 Volts = motion detected
  - 5 Volts = no motion detected
  - The green and blue/white wires are unused.

1k to 12 Volt pullup (Blue Signal wire)

- 12 Volts = motion detected
- 0 Volts = no motion detected
- The green and blue/white wires are unused.

**FP Series** 